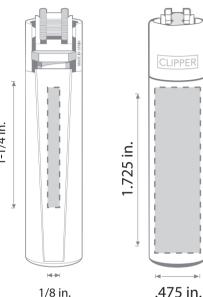

## **MANUFACTURING LIMITATIONS:**

FONT SIZE (minimum): 6pt

LINE THICKNESS (minimum): 0.5pt

NEGATIVE SPACE THICKNESS (minimum): 0.7pt

\*the unprinted gap between printed areas

NUMBER OF PRINT COLORS (maximum): 2 colors (per side)

All type in your design must be at least this size

\*WARNING - if you do not adhere to these specifications your print may fill-in or blur during printing, or scratch off after printing\*