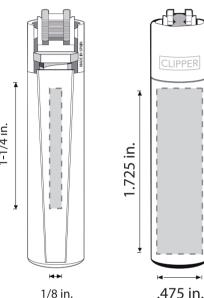

## **MANUFACTURING LIMITATIONS:**

FONT SIZE (minimum): 6pt

LINE THICKNESS (minimum): 0.5pt

NEGATIVE SPACE THICKNESS (minimum): 0.7pt

\*the unprinted gap between printed areas

NUMBER OF PRINT COLORS (maximum): 2 colors (per side)

All type in your design must be at least this size

\*WARNING - if you do not adhere to these specifications your print may fill-in or blur durina printina. or scratch off after printing\*