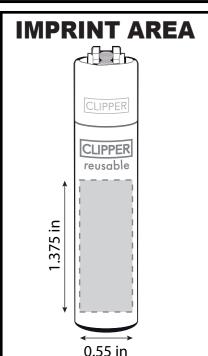

## **QUALITY PRINTING GUIDELINES**

FONT SIZE (minimum): 6pt

All type in your design must be AT LEAST this size

If you do not

**WARNING:** 

adhere to these print **specifications** 

your print may gap or

fill-in during

### REFILLABLE FLINT

**PACKING TOOL** 

**YELLOW** 

LINE THICKNESS (minimum): 0.5pt

Any smaller and it could gap or bleed.

Any smaller and it could gap or print thicker than expected

**NEGATIVE SPACE THICKNESS (minimum): 0.7pt** 

\*the unprinted space in between printed areas

Anv smaller and it could fill in.

NUMBER OF PRINT COLORS (maximum): 1-4 imprint colors

Free PMS match, up to 4 imprint colors