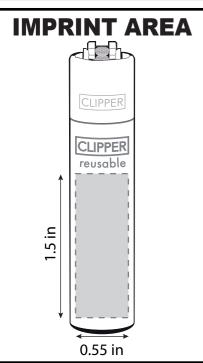

## **QUALITY PRINTING GUIDELINES**

FONT SIZE (minimum): 6pt

All type in your design must be AT LEAST this size

LINE THICKNESS (minimum): 0.5pt

Any smaller and it could gap or bleed.

Any smaller and it could gap or print thicker than expected

**NEGATIVE SPACE THICKNESS (minimum): 0.7pt** 

\*the unprinted space in between printed areas

Anv smaller and it could fill in.

NUMBER OF PRINT COLORS (maximum): 1-4 imprint colors

Free PMS match, up to 4 imprint colors

**WARNING:** If you do not

adhere to these print **specifications** your print may gap or

**BLUE 072C** 

CLIPPER

reusable

PRINT COLORS:

fill-in during printing.