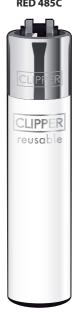

p or print thicker than expected

**NEGATIVE SPACE THICKNESS (minimum): 0.7pt** 

\*the unprinted space in between printed areas

Anv smaller and it could fill in.

NUMBER OF PRINT COLORS (maximum): 1-4 imprint colors

Free PMS match, up to 4 imprint colors

**WARNING:** If you do not

adhere to these print **specifications** your print may gap or

**BLUE 072C** 

CLIPPER

reusable

PRINT COLORS:

fill-in during printing.

### 3000 LIGHTS



### **REUSABLE LIGHTER**



REFILLABLE GAS







**PACKING TOOL** 



# **PINK 1915C**



PRINT COLORS:

| #1: xxx |  |
|---------|--|
| #2: xxx |  |
| #3: xxx |  |
| #4: xxx |  |

WHITE



PRINT COLORS: #1: xxx

#2: xxx #3: xxx #4: xxx

### **BLACK**



PRINT COLORS:

#1: xxx #1: xxx #2. xxx #2: xxx #3: xxx #3: xxx #4: xxx #4: xxx

### **RED 485C**



PRINT COLORS:

### **ORANGE 165C**



PRINT COLORS:

#1: xxx #2: xxx #3: xxx #4: xxx

### **YELLOW**



PRINT COLORS: #1: xxx #2: xxx #3: xxx #4: xxx

### PRINT COLORS:

**GREEN 355C** 

#1: xxx #2: xxx #3: xxx #4: xxx

#1: xxx #2. xxx #3: xxx #4: xxx

# REFILLABLE FLINT