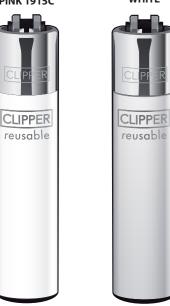

# **PINK 1915C**

PRINT COLORS:

| #1: xxx |  |
|---------|--|
| #2: xxx |  |
| #3: xxx |  |
| #4: xxx |  |

WHITE

PRINT COLORS: #1: xxx

#2: xxx #3: xxx #4: xxx