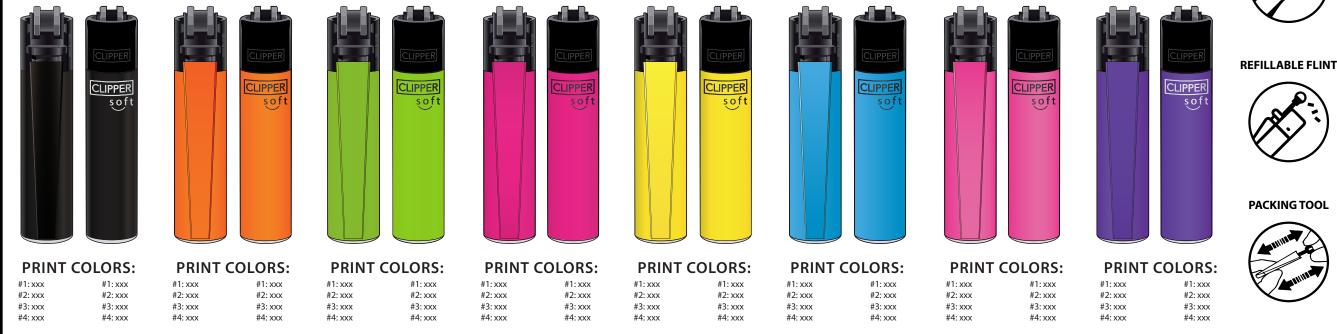

## **MINI - SOFT TOUCH - NEON ASSORTMENT**

## **FREE PMS MATCH, UP TO 4 IMPRINT COLORS** 3000 LIGHTS **IMPRINT AREAS** Please review this proof for spelling, accuracy, and layout. Please tell us if this artwork is good to print. Certainly let us know if you have any corrections or concerns. ╎┫┢ **QUALITY PRINTING GUIDELINES** WARNING: CLIPPER If you do not FONT SIZE (minimum): 6pt All type in your design must be AT LEAST this size **REUSABLE LIGHTER** soft Any smaller and it could gap or bleed. adhere to 1.25 in these print LINE THICKNESS (minimum): 0.5pt Any smaller and it could gap or print thicker than expected specifications .25 your print NEGATIVE SPACE THICKNESS (minimum): 0.7pt \*the unprinted space in between printed areas may gap or Any smaller and it could fill in. **REFILLABLE GAS** fill-in during NUMBER OF PRINT COLORS (maximum): 1-4 imprint colors 0.125 in 0.425 in printing. Free PMS match, up to 4 imprint colors