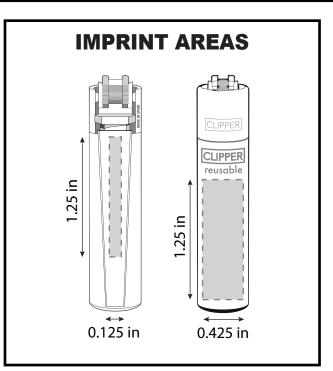

### **QUALITY PRINTING GUIDELINES**

FONT SIZE (minimum): 6pt

Any smaller and it could gap or bleed.

LINE THICKNESS (minimum): 0.5pt

Any smaller and it could gap or print thicker than expected

**NEGATIVE SPACE THICKNESS (minimum): 0.7pt** 

\*the unprinted space in between printed areas

Any smaller and it could fill in.

NUMBER OF PRINT COLORS (maximum): 1-4 imprint colors

Free PMS match, up to 4 imprint colors

All type in your design must be AT LEAST this size

**WARNING:** If you do not adhere to these print specifications your print may gap or fill-in during printing.